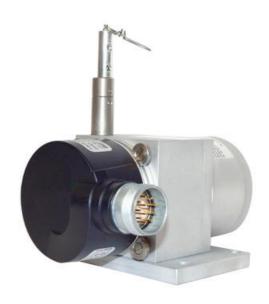

**DRAW WIRE SENSOR** 

CD050-1200 Draw wire sensor, 1,2 m

- Simple solution to measure linear speed and position
- Wire length 1,2m 50m
- Optical encoder with incremental, absolute, analog or potentiometric output
- Ask for more!

## PRODUCT DESCRIPTION

Draw wire sensors offer a simple solution to measure linear speed and position. Utilizing a flexible cable, a spring-loaded spool, and a sensor (an optical encoder with incremental, absolute, analog or potentiometric output), draw wire sensors can precisely measure linear position. Draw wire sensors do not need precise linear guidance and are ideal for wet, dirty, or outdoor environments and applications where your measuring range travels over harsh environments. These include applications in iron, steel, and wood (saw mills, joineries).