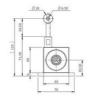

**DRAW WIRE SENSOR** 

CD050-1200 Draw wire sensor, 1,2 m

- Simple solution to measure linear speed and position
- Wire length 1,2m 50m
- Optical encoder with incremental, absolute, analog or potentiometric output
- Ask for more!

## PRODUCT DESCRIPTION

Draw wire sensors offer a simple solution to measure linear speed and position. Utilizing a flexible cable, a spring-loaded spool, and a sensor (an optical encoder with incremental, absolute, analog or potentiometric output), draw wire sensors can precisely measure linear position. Draw wire sensors do not need precise linear guidance and are ideal for wet, dirty, or outdoor environments and applications where your measuring range travels over harsh environments. These include applications in iron, steel, and wood (saw mills, joineries).